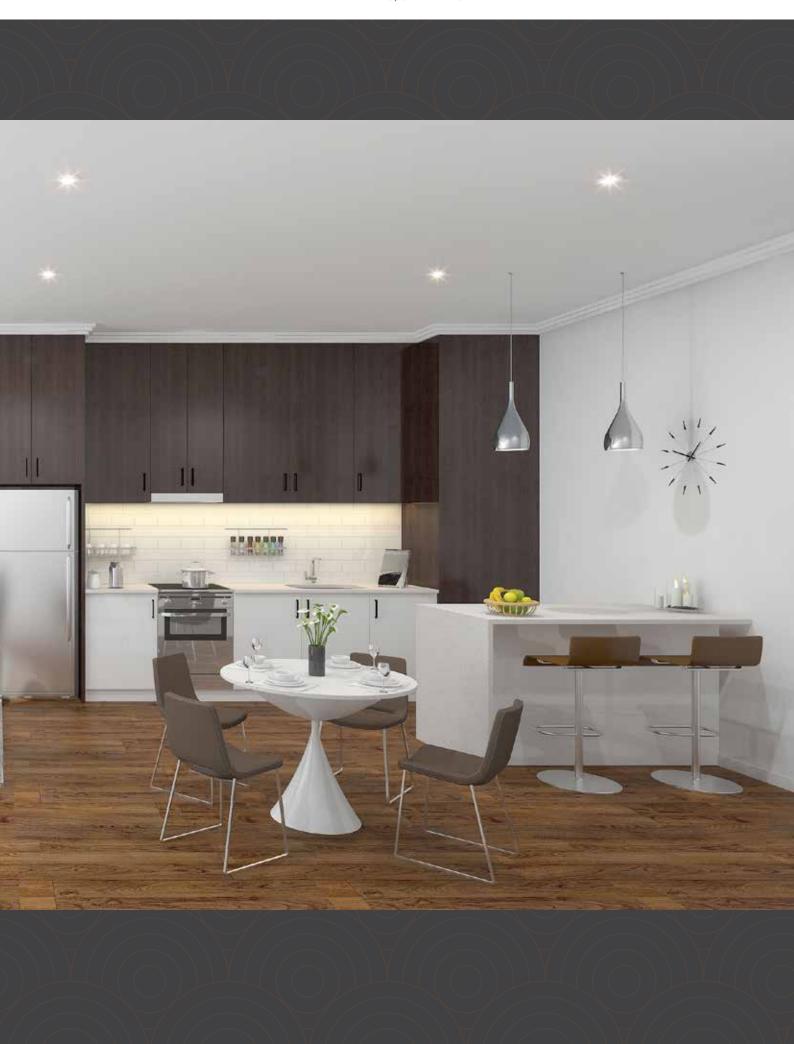

Marvella Heights blends a touch of luxury and generous spaces with nine substantial 2 bedroom residences and four 3 bedroom with car accommodation.

A contemporary open plan living space is designed to compliment the modern style of the development, while kitchens validate the clever architecture and use of space.

#### **DESIGNED FOR LIVING**

The open plan living, dining and kitchen serve as the hub of the homes. Expansive kitchens with stone bench tops, dishwasher, an abundance of cupboard space, quality appliances and on-trend flooring. Featuring main bathrooms and ensuite, heating and refrigerated cooling, LED lighting throughout and designer landscaping to each home. Opening onto sunny balconies, the light airy interiors and living areas create the timeless feeling of quality.

# HEIGHTS BALLARAT CENTRAL

ARTISTS IMPRESSION