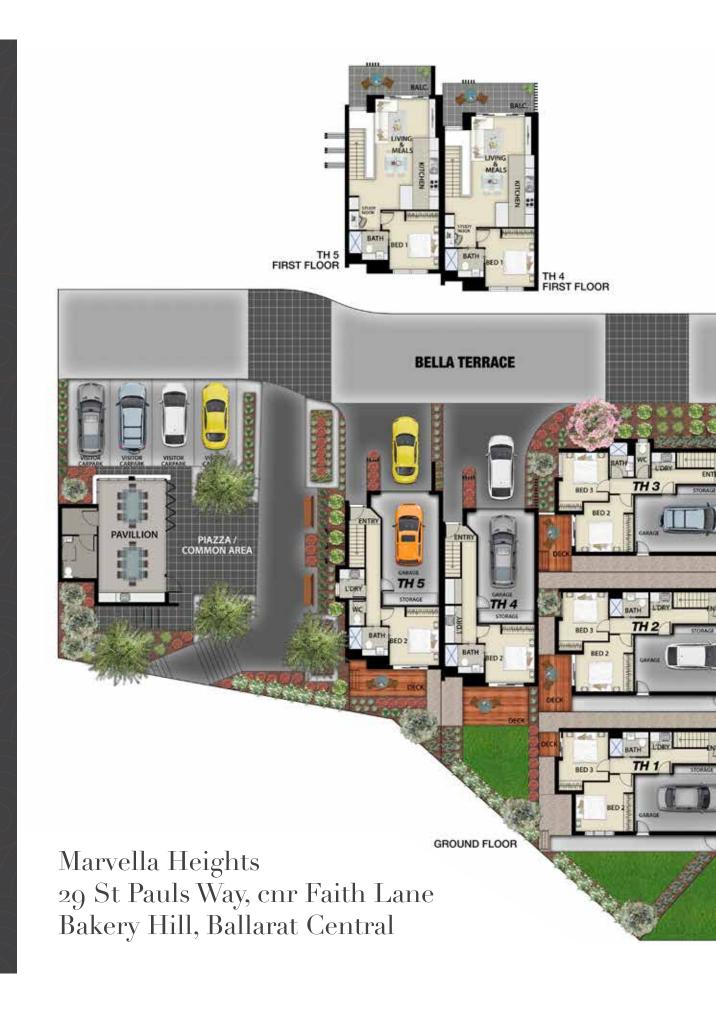

Marvella Heights blends a touch of luxury and generous spaces with nine substantial 2 bedroom residences and four 3 bedroom with car accommodation.

A contemporary open plan living space is designed to compliment the modern style of the development, while kitchens validate the clever architecture and use of space.

Call Now!

TH 3 FIRST FLOOR

TH 2 FIRST FLOOR

TH 1 FIRST FLOOR

### MARVELLA HEIGHTS

The floor plan is an artist's impression only which include elements that are for display purposes only and may not be to scale. Landscaping shown is indicative only. See builder's specications for detailed information.