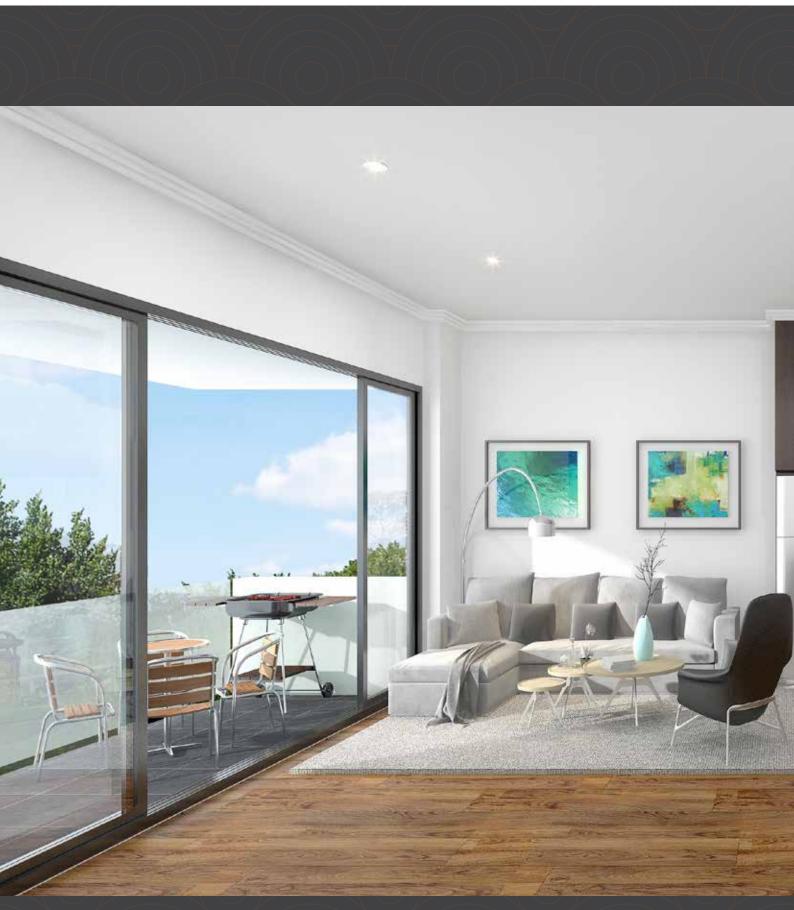

#### **DESIGNED FOR LIVING**

The open plan living, dining and kitchen serve as the hub of the homes. Expansive kitchens with stone bench tops, dishwasher, an abundance of cupboard space, quality appliances and on-trend flooring. Featuring main bathrooms and ensuite, heating and refrigerated cooling, LED lighting throughout and designer landscaping to each home. Opening onto sunny balconies, the light airy interiors and living areas create the timeless feeling of quality.

# HEIGHTS BALLARAT CENTRAL

ARTISTS IMPRESSION